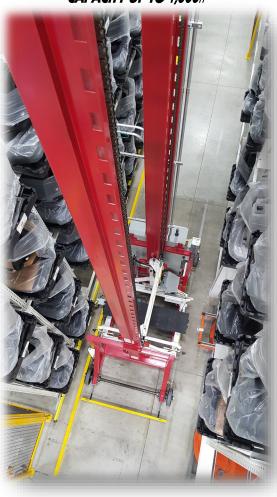

Material Handling Techniques, Inc.

PHONE: 616-890-1475

EMAIL: steve@mhtcando.com WEBSITE: www.mht.works

DUAL MAST CRANE FEEDING STATIC DUAL SIDED RACK CAPACITY UP TO 1,000#

SPEEDS: 400 FPM HORIZ. 100FPM VERT. BASED ON 500# LOAD.

SINGLE MAST: DESIGNED FOR FLOW RACKING, USING BOTH CHARGE AND DISCHARGE CRANES.

DUAL MAST: DESIGNED FOR STATIC DOUBLE-SIDED RACK SYS. (CAPABLE OF 2-DEEP STORAGE)  $\,$ 

BENEFITS: MODULAR COMPONENTS FOR QUICK MAINTENANCE USING OFF THE SHELF COMPONENTS

MAINTENANCE FRIENDLY

HIGH UP TIME

**ECONOMICAL** 

HEAVY MAST CRANE: FEEDING STATIC DUAL SIDED RACK CAPACITY UP TO 3,500#