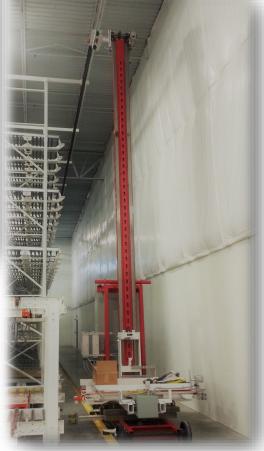

MAINTENANCE FRIENDLY

HIGH UP TIME

**ECONOMICAL** 

HEAVY MAST CRANE: FEEDING STATIC DUAL SIDED RACK CAPACITY UP TO 3,500#

## SINGLE MAST CRANE: FLOW RACK SYSTEM CAPACITY UP TO 500#

**CRANE: TELESCOPING FORKS** 