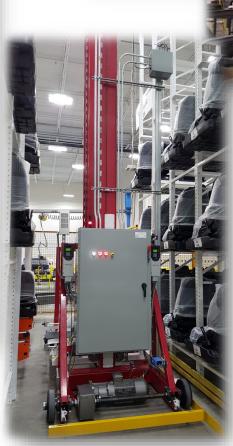

Material Handling Techniques, Inc.

PHONE: 616-890-1475

EMAIL: steve@mhtcando.com WEBSITE: www.mht.works

DUAL MAST CRANE FEEDING STATIC DUAL SIDED RACK CAPACITY UP TO 1,000#

SPEEDS: 400 FPM HORIZ. 100FPM VERT. BASED ON 500# LOAD.

SINGLE MAST: DESIGNED FOR FLOW RACKING, USING BOTH CHARGE AND DISCHARGE CRANES.

DUAL MAST: DESIGNED FOR STATIC DOUBLE-SIDED RACK SYS. (CAPABLE OF 2-DEEP STORAGE)  $\,$ 

BENEFITS: MODULAR COMPONENTS FOR QUICK MAINTENANCE USING OFF THE SHELF COMPONENTS

MAINTENANCE FRIENDLY

HIGH UP TIME

**ECONOMICAL** 

HEAVY MAST CRANE: FEEDING STATIC DUAL SIDED RACK CAPACITY UP TO 3,500#