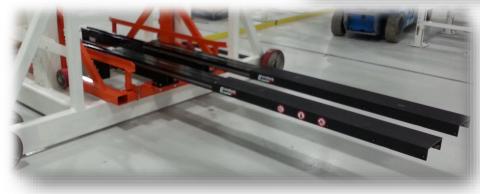

## SINGLE MAST CRANE: FLOW RACK SYSTEM CAPACITY UP TO 500#

**CRANE: TELESCOPING FORKS** 