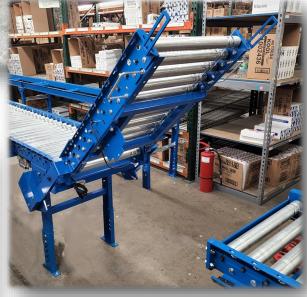

Material Handling Techniques, Inc. PHONE: 616-890-1475 EMAIL: steve@mhtcando.com WEBSITE: www.mht.works DRIVE: DIRECT DRIVEN BY 24VDC POWERED ROLLERS ROLLER SIZE: 1.9" & 2.5" ROLLER CENTERS: 2", 3", 4.5", 6", 9" DRIVE BELT: 1.9 POLY-V = 100#/FT CAP. 2.5 POLY-V = 250#/FT CAP. ROUND BELT: 1.9 3/16" DIA. URETHANE = 50#/FT CAP. SPEED: 15-200 FPM (BASED ON LOAD) WIDTH: 1.9 = 14" - 48" 2.5 = 24" - 72" BED LENGTHS: VARIABLE UP TO 10FT LONG ZONES: UP TO 5 ZONES PER 10FT BED

MDR PICKING SYSTEM



MDR CHAIN TRANSFERS

HIGH SPEED WHEEL DIVERT





#### SEAT BUILD ASSEMBLY WITH LOW PRO LIFTS



#### **BELT TRANSFER**







MDR FGI ASRS SYSTEM





H.D. MDR SYSTEM WITH MEZZANINE





# ELECTRICAL CONTROLS

### MACHINE CONTROL PANELS



MDR POWER SUPPLY PANELS



DESIGNED AND BUILT WITH THE HIGHEST QUALITY BRANDS

**SIEMENS** 

Allen-Bradley

Ingenuity for life

# ELECTRICAL AND CONTROLS SERVICES:

- PROJECT INITIAL DESIGN
- PANEL DESIGN AND BUILD
- PLC AND HMI PROGRAMMING
  - ALLEN BRADLEY
  - SIEMENS
- MACHINE VISION
- FACILITY TRAINING

## PANEL DESIGN AND BUILD SERVICES



CUSTOM OPERATOR



**PHŒNIX** CONTACT



- -