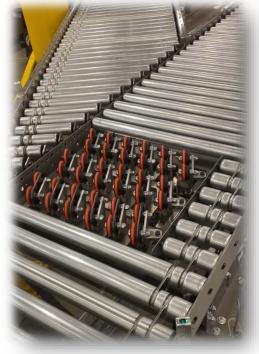

Material Handling Techniques, Inc. PHONE: 616-890-1475 EMAIL: steve@mhtcando.com WEBSITE: www.mht.works DRIVE: DIRECT DRIVEN BY 24VDC POWERED ROLLERS ROLLER SIZE: 1.9" & 2.5" ROLLER CENTERS: 2", 3", 4.5", 6", 9" DRIVE BELT: 1.9 POLY-V = 100#/FT CAP. 2.5 POLY-V = 250#/FT CAP. ROUND BELT: 1.9 3/16" DIA. URETHANE = 50#/FT CAP. SPEED: 15-200 FPM (BASED ON LOAD) WIDTH: 1.9 = 14" - 48" 2.5 = 24" - 72" BED LENGTHS: VARIABLE UP TO 10FT LONG ZONES: UP TO 5 ZONES PER 10FT BED

MDR PICKING SYSTEM



MDR CHAIN TRANSFERS

HIGH SPEED WHEEL DIVERT





#### SEAT BUILD ASSEMBLY WITH LOW PRO LIFTS



#### **BELT TRANSFER**







MDR FGI ASRS SYSTEM





H.D. MDR SYSTEM WITH MEZZANINE





# ELECTRICAL CONTROLS

### MACHINE CONTROL PANELS



MDR POWER SUPPLY PANELS



DESIGNED AND BUILT WITH THE HIGHEST QUALITY BRANDS

**SIEMENS** 

Allen-Bradley

Ingenuity for life

# ELECTRICAL AND CONTROLS SERVICES:

- PROJECT INITIAL DESIGN
- PANEL DESIGN AND BUILD
- PLC AND HMI PROGRAMMING
  - ALLEN BRADLEY
  - SIEMENS
- MACHINE VISION
- FACILITY TRAINING

## PANEL DESIGN AND BUILD SERVICES



CUSTOM OPERATOR



**PHŒNIX** CONTACT



- -