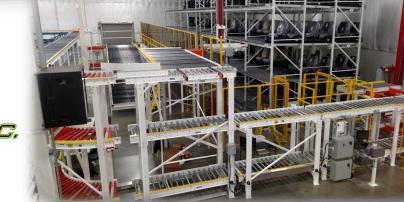

Material Handling Techniques, Inc. PHONE: 616-890-1475 EMAIL: steve@mhtcando.com WEBSITE: www.mht.works DRIVE: DIRECT DRIVEN BY 24VDC POWERED ROLLERS ROLLER SIZE: 1.9" & 2.5" ROLLER CENTERS: 2", 3", 4.5", 6", 9" DRIVE BELT: 1.9 POLY-V = 100#/FT CAP. 2.5 POLY-V = 250#/FT CAP. ROUND BELT: 1.9 3/16" DIA. URETHANE = 50#/FT CAP. SPEED: 15-200 FPM (BASED ON LOAD) WIDTH: 1.9 = 14" - 48" 2.5 = 24" - 72" BED LENGTHS: VARIABLE UP TO 10FT LONG ZONES: UP TO 5 ZONES PER 10FT BED

MDR PICKING SYSTEM



MDR CHAIN TRANSFERS

HIGH SPEED WHEEL DIVERT





#### SEAT BUILD ASSEMBLY WITH LOW PRO LIFTS



#### **BELT TRANSFER**







MDR FGI ASRS SYSTEM





H.D. MDR SYSTEM WITH MEZZANINE





# ELECTRICAL CONTROLS

### MACHINE CONTROL PANELS



MDR POWER SUPPLY PANELS



DESIGNED AND BUILT WITH THE HIGHEST QUALITY BRANDS

**SIEMENS** 

Allen-Bradley

Ingenuity for life

# ELECTRICAL AND CONTROLS SERVICES:

- PROJECT INITIAL DESIGN
- PANEL DESIGN AND BUILD
- PLC AND HMI PROGRAMMING
  - ALLEN BRADLEY
  - SIEMENS
- MACHINE VISION
- FACILITY TRAINING

## PANEL DESIGN AND BUILD SERVICES



CUSTOM OPERATOR



**PHŒNIX** CONTACT



- -