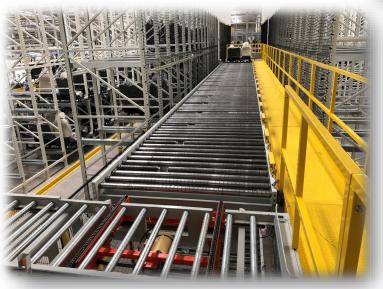

Material Handling Techniques, Inc. PHONE: 616-890-1475 EMAIL: steve@mhtcando.com WEBSITE: www.mht.works DRIVE: DIRECT DRIVEN BY 24VDC POWERED ROLLERS ROLLER SIZE: 1.9" & 2.5" ROLLER CENTERS: 2", 3", 4.5", 6", 9" DRIVE BELT: 1.9 POLY-V = 100#/FT CAP. 2.5 POLY-V = 250#/FT CAP. ROUND BELT: 1.9 3/16" DIA. URETHANE = 50#/FT CAP. SPEED: 15-200 FPM (BASED ON LOAD) WIDTH: 1.9 = 14" - 48" 2.5 = 24" - 72" BED LENGTHS: VARIABLE UP TO 10FT LONG ZONES: UP TO 5 ZONES PER 10FT BED

MDR PICKING SYSTEM



MDR CHAIN TRANSFERS

HIGH SPEED WHEEL DIVERT





#### SEAT BUILD ASSEMBLY WITH LOW PRO LIFTS



#### **BELT TRANSFER**







MDR FGI ASRS SYSTEM





H.D. MDR SYSTEM WITH MEZZANINE





# ELECTRICAL CONTROLS

### MACHINE CONTROL PANELS



MDR POWER SUPPLY PANELS



DESIGNED AND BUILT WITH THE HIGHEST QUALITY BRANDS

**SIEMENS** 

Allen-Bradley

Ingenuity for life

# ELECTRICAL AND CONTROLS SERVICES:

- PROJECT INITIAL DESIGN
- PANEL DESIGN AND BUILD
- PLC AND HMI PROGRAMMING
  - ALLEN BRADLEY
  - SIEMENS
- MACHINE VISION
- FACILITY TRAINING

## PANEL DESIGN AND BUILD SERVICES



CUSTOM OPERATOR



**PHŒNIX** CONTACT



- -