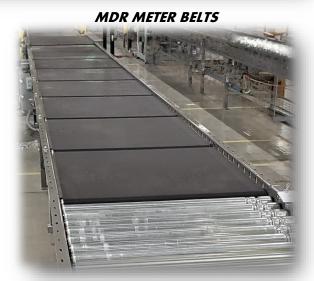

Material Handling Techniques, Inc. PHONE: 616-890-1475 EMAIL: steve@mhtcando.com WEBSITE: www.mht.works DRIVE: DIRECT DRIVEN BY 24VDC POWERED ROLLERS ROLLER SIZE: 1.9" & 2.5" ROLLER CENTERS: 2", 3", 4.5", 6", 9" DRIVE BELT: 1.9 POLY-V = 100#/FT CAP. 2.5 POLY-V = 250#/FT CAP. ROUND BELT: 1.9 3/16" DIA. URETHANE = 50#/FT CAP. SPEED: 15-200 FPM (BASED ON LOAD) WIDTH: 1.9 = 14" - 48" 2.5 = 24" - 72" BED LENGTHS: VARIABLE UP TO 10FT LONG ZONES: UP TO 5 ZONES PER 10FT BED