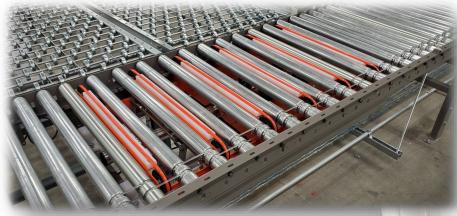

Material Handling Techniques, Inc. PHONE: 616-890-1475 EMAIL: steve@mhtcando.com WEBSITE: www.mht.works DRIVE: DIRECT DRIVEN BY 24VDC POWERED ROLLERS ROLLER SIZE: 1.9" & 2.5" ROLLER CENTERS: 2", 3", 4.5", 6", 9" DRIVE BELT: 1.9 POLY-V = 100#/FT CAP. 2.5 POLY-V = 250#/FT CAP. ROUND BELT: 1.9 3/16" DIA. URETHANE = 50#/FT CAP. SPEED: 15-200 FPM (BASED ON LOAD) WIDTH: 1.9 = 14" - 48" 2.5 = 24" - 72" BED LENGTHS: VARIABLE UP TO 10FT LONG ZONES: UP TO 5 ZONES PER 10FT BED