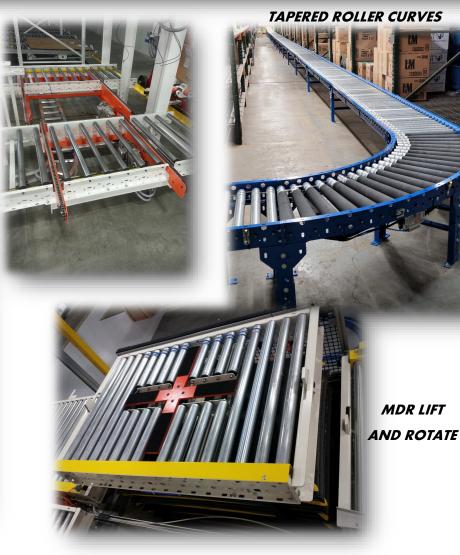

MDR PICKING SYSTEM

MDR CHAIN TRANSFERS

HIGH SPEED WHEEL DIVERT

#### **BELT TRANSFER**

MDR FGI ASRS SYSTEM

H.D. MDR SYSTEM WITH MEZZANINE