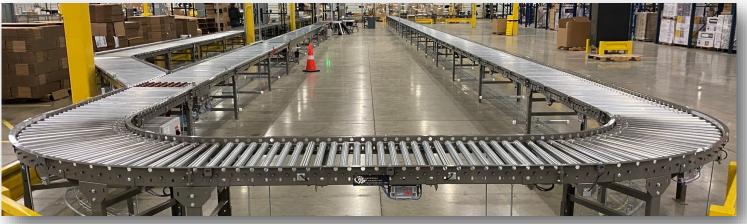

Material Handling Techniques, Inc. PHONE: 616-890-1475 EMAIL: steve@mhtcando.com WEBSITE: www.mht.works DRIVE: DIRECT DRIVEN BY 24VDC POWERED ROLLERS ROLLER SIZE: 1.9" & 2.5" ROLLER CENTERS: 2", 3", 4.5", 6", 9" DRIVE BELT: 1.9 POLY-V = 100#/FT CAP. 2.5 POLY-V = 250#/FT CAP. ROUND BELT: 1.9 3/16" DIA. URETHANE = 50#/FT CAP. SPEED: 15-200 FPM (BASED ON LOAD) WIDTH: 1.9 = 14" - 48" 2.5 = 24" - 72" BED LENGTHS: VARIABLE UP TO 10FT LONG ZONES: UP TO 5 ZONES PER 10FT BED