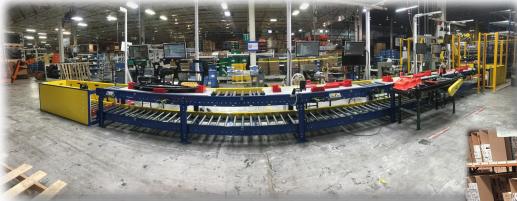

Material Handling Techniques, Inc. PHONE: 616-890-1475 EMAIL: steve@mhtcando.com WEBSITE: www.mht.works DRIVE: DIRECT DRIVEN BY 24VDC POWERED ROLLERS ROLLER SIZE: 1.9" & 2.5" ROLLER CENTERS: 2", 3", 4.5", 6", 9" DRIVE BELT: 1.9 POLY-V = 100#/FT CAP. 2.5 POLY-V = 250#/FT CAP. ROUND BELT: 1.9 3/16" DIA. URETHANE = 50#/FT CAP. SPEED: 15-200 FPM (BASED ON LOAD) WIDTH: 1.9 = 14" - 48" 2.5 = 24" - 72" BED LENGTHS: VARIABLE UP TO 10FT LONG ZONES: UP TO 5 ZONES PER 10FT BED

MDR PICKING SYSTEM



MDR CHAIN TRANSFERS

HIGH SPEED WHEEL DIVERT





#### SEAT BUILD ASSEMBLY WITH LOW PRO LIFTS



#### **BELT TRANSFER**







MDR FGI ASRS SYSTEM





H.D. MDR SYSTEM WITH MEZZANINE





# ELECTRICAL CONTROLS

### MACHINE CONTROL PANELS



MDR POWER SUPPLY PANELS



DESIGNED AND BUILT WITH THE HIGHEST QUALITY BRANDS

**SIEMENS** 

Allen-Bradley

Ingenuity for life

# ELECTRICAL AND CONTROLS SERVICES:

- PROJECT INITIAL DESIGN
- PANEL DESIGN AND BUILD
- PLC AND HMI PROGRAMMING
  - ALLEN BRADLEY
  - SIEMENS
- MACHINE VISION
- FACILITY TRAINING

## PANEL DESIGN AND BUILD SERVICES



CUSTOM OPERATOR



**PHŒNIX** CONTACT



- -