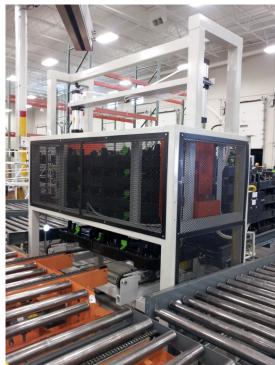

# TOTE DESTACKER W/FLAPS 11 TPM CAPABLE OF HANDLING 7 DIFFERENT TOTE STYLES

AUTOMOTIVE SEAT PALLETS STACK & DESTACK

COMPLETE CONTROL