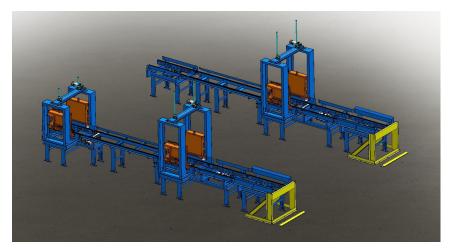

# TOTE DESTACKER W/FLAPS 11 TPM CAPABLE OF HANDLING 7 DIFFERENT TOTE STYLES

AUTOMOTIVE SEAT PALLETS STACK & DESTACK

COMPLETE CONTROL