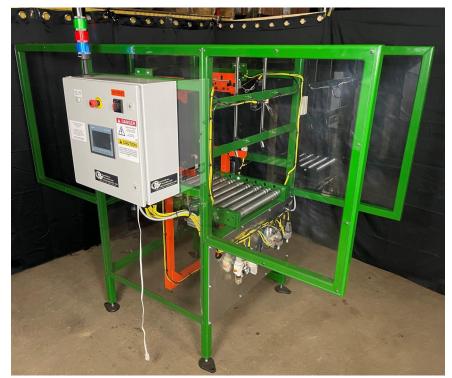

# TOTE DESTACKER W/FLAPS 11 TPM CAPABLE OF HANDLING 7 DIFFERENT TOTE STYLES

AUTOMOTIVE SEAT PALLETS STACK & DESTACK

COMPLETE CONTROL

## PNEUMATIC TOTE DESTACKER

## BALL SCREW STACKING & DESTACKING

PNEUMATIC TOTE DESTACKER W/TOTE SENSE