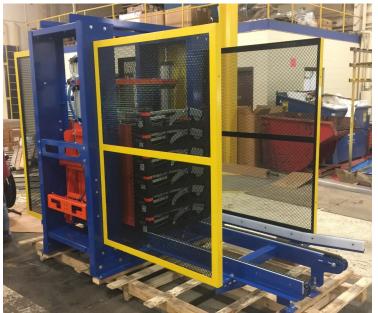

# TOTE DESTACKER W/FLAPS 11 TPM CAPABLE OF HANDLING 7 DIFFERENT TOTE STYLES

AUTOMOTIVE SEAT PALLETS STACK & DESTACK

COMPLETE CONTROL