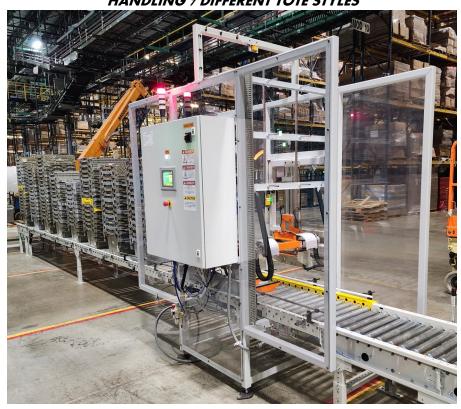

# TOTE DESTACKER W/FLAPS 11 TPM CAPABLE OF HANDLING 7 DIFFERENT TOTE STYLES

AUTOMOTIVE SEAT PALLETS STACK & DESTACK

COMPLETE CONTROL